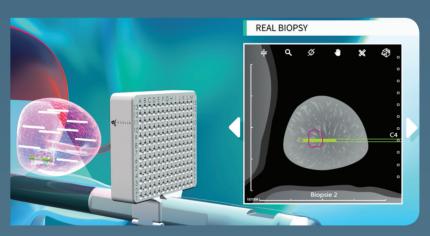

#### 3. PERFORM

- The ultrasound crystal is automatically directed to visualize the next needle path
- Insert your needle at the exact planned locations, guaranteeing the optimal biopsy position or treatment delivery