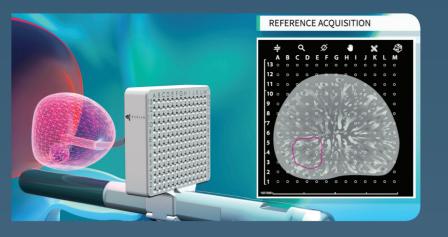

#### 1. VISUALIZE

- Thanks to the 3D ultrasound probe, acquire the whole prostate volume without moving the probe
- Visualize the targets previously defined on the ultrasound 3D volume alongside the template grid

#### 2. PLANIFY

- Easily plan the best biopsy or treatment strategy in 3D
- Adapt the distribution and depth for every instrument
- Quickly adapt your strategy when needed along the intervention

#### 3. PERFORM

- The ultrasound crystal is automatically directed to visualize the next needle path
- Insert your needle at the exact planned locations, guaranteeing the optimal biopsy position or treatment delivery