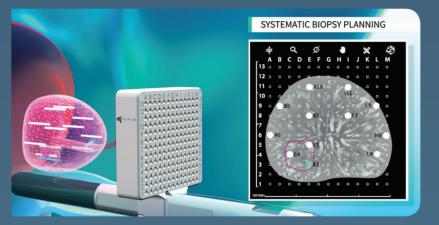

#### 2. PLANIFY

- Easily plan the best biopsy or treatment strategy in 3D
- Adapt the distribution and depth for every instrument
- Quickly adapt your strategy when needed along the intervention