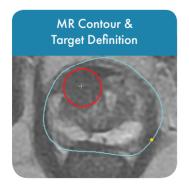

#### 1. VISUALIZE

- Thanks to the 3D ultrasound probe, acquire the whole prostate volume without moving the probe
- Visualize the targets previously defined on the ultrasound 3D volume alongside the template grid

#### 2. PLANIFY

- Easily plan the best biopsy or treatment strategy in 3D
- Adapt the distribution and depth for every instrument
- Quickly adapt your strategy when needed along the intervention