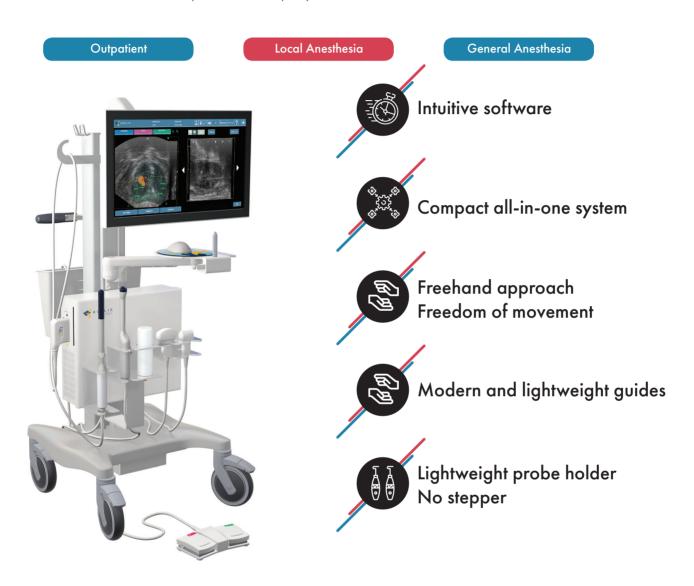

#### **KOELIS Trinity®**

KOELIS Trinity® Perine is the first freehand system for 3D transperineal prostate interventions. Embedding the 3D Ultrasound system and the prostate mapping technologies in a compact system, interventions are precise, effective and easy to perform.

#### Steady Pro™ Probe holder

Steady Pro<sup>TM</sup> ensures the probe's stability while allowing a precise manipulation with 6 degrees of freedom. Light and easy to use, it is suitable for both general and local anesthesia procedures.