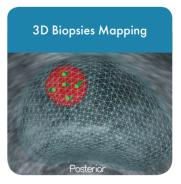

#### 1. VISUALIZE

- Thanks to the 3D ultrasound probe, acquire the whole prostate volume without moving the probe
- Visualize the targets previously defined on the ultrasound 3D volume alongside the template grid

#### 2. PLANIFY

- Easily plan the best biopsy or treatment strategy in 3D
- Adapt the distribution and depth for every instrument
- Quickly adapt your strategy when needed along the intervention

#### 3. PERFORM

- The ultrasound crystal is automatically directed to visualize the next needle path
- Insert your needle at the exact planned locations, guaranteeing the optimal biopsy position or treatment delivery