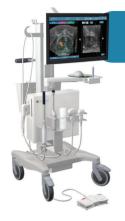

#### **KOELIS Trinity®**

KOELIS Trinity® Perine is the first freehand system for 3D transperineal prostate interventions. Embedding the 3D Ultrasound system and the prostate mapping technologies in a compact system, interventions are precise, effective and easy to perform.