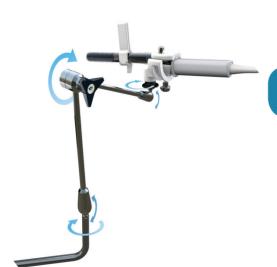

#### Steady Pro™ Probe holder

Steady Pro<sup>TM</sup> ensures the probe's stability while allowing a precise manipulation with 6 degrees of freedom. Light and easy to use, it is suitable for both general and local anesthesia procedures.