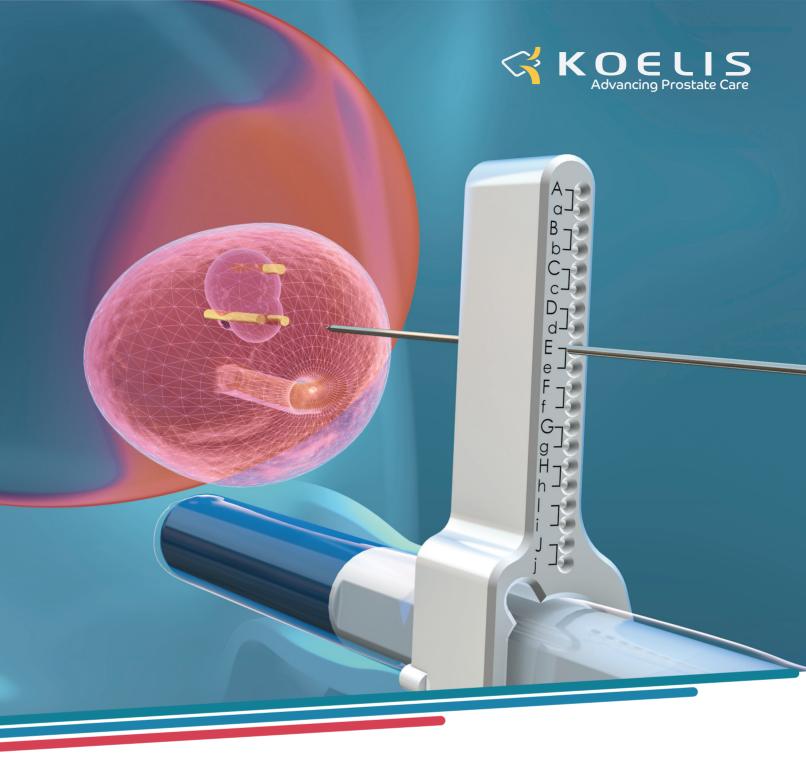

#### **Perine Grid**

The best choice for freehand transperineal biopsy. Its ease of use and 3mm interval makes it possible to reach every area of the prostate with any angle.

#### **Perine Full Grid**

The game-changing approach for multi-targets transperineal prostate interventions. The smart and intuitive dedicated software, interventions are precisely planned and easily performed without moving the probe at all.

#### 1. VISUALIZE

- Thanks to the 3D ultrasound probe, acquire the whole prostate volume without moving the probe
- Visualize the targets previously defined on the ultrasound 3D volume alongside the template grid

#### 2. PLANIFY

- Easily plan the best biopsy or treatment strategy in 3D
- Adapt the distribution and depth for every instrument
- Quickly adapt your strategy when needed along the intervention

#### 3. PERFORM

- The ultrasound crystal is automatically directed to visualize the next needle path
- Insert your needle at the exact planned locations, guaranteeing the optimal biopsy position or treatment delivery