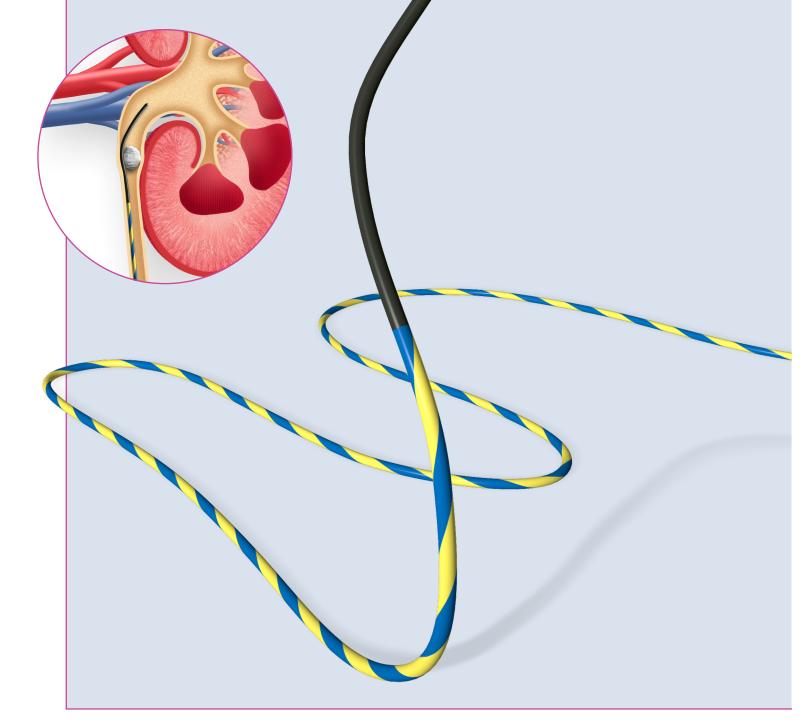

#### Hydrophilic Floppy Tip

Facilitates passage beyond obstructions and negociates tortuous anatomy

#### STIFF Nitinol Core

Offers a kink resistant shaft for enhanced control

#### PTFE Coating

Offers a wire surface to facilitate advancement

#### Blue and Yellow striped pattern Designed to provide clear endoscopic visualization

of wire movement

## Barium Filled Radiopaque Tip Enhances Fluoroscopic Visualization

| References | Distal Tip (3cm)                           | Ø (inches) | Length (cm) |
|------------|--------------------------------------------|------------|-------------|
| ROWR3500ST | Hydrophilic Dual Flexible                  |            |             |
| ROWR3501ST | Hydrophilic Angled /Straight Dual Flexible | 0,035      | 150         |
| ROWR3502ST | Hydrophilic and Floppy                     |            |             |