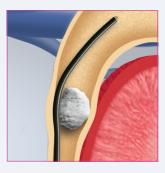

#### Hydrophilic Floppy Tip

Facilitates passage beyond obstructions and negociates tortuous anatomy

#### STIFF Nitinol Core

Offers a kink resistant shaft for enhanced control

#### PTFE Coating

Offers a wire surface to facilitate advancement

#### Blue and Yellow striped pattern Designed to provide clear endoscopic visualization

of wire movement

## Barium Filled Radiopaque Tip Enhances Fluoroscopic Visualization

| References | Distal Tip (3cm)                           | Ø (inches) | Length (cm) |
|------------|--------------------------------------------|------------|-------------|
| ROWR3500ST | Hydrophilic Dual Flexible                  |            |             |
| ROWR3501ST | Hydrophilic Angled /Straight Dual Flexible | 0,035      | 150         |
| ROWR3502ST | Hydrophilic and Floppy                     |            |             |