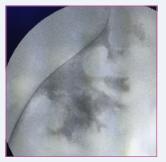

## Barium Filled Radiopaque Tip Enhances Fluoroscopic Visualization

| References | Distal Tip (3cm)                           | Ø (inches) | Length (cm) |
|------------|--------------------------------------------|------------|-------------|
| ROWR3500ST | Hydrophilic Dual Flexible                  |            |             |
| ROWR3501ST | Hydrophilic Angled /Straight Dual Flexible | 0,035      | 150         |
| ROWR3502ST | Hydrophilic and Floppy                     |            |             |