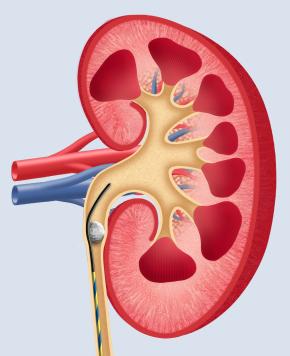

## Barium Filled Radiopaque Tip Enhances Fluoroscopic Visualization

| References | Distal Tip (3cm)                           | Ø (inches) | Length (cm) |
|------------|--------------------------------------------|------------|-------------|
| ROWR3500ST | Hydrophilic Dual Flexible                  |            |             |
| ROWR3501ST | Hydrophilic Angled /Straight Dual Flexible | 0,035      | 150         |
| ROWR3502ST | Hydrophilic and Floppy                     |            |             |