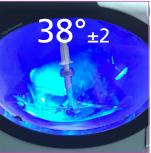

# EndoFlow<sup>™</sup> II

NEW GENERATION,

A UNIQUE SYSTEM OF FLUID MANAGEMENT

→> ACCURATE MANAGEMENT OF THE PRESSURE

- Self-regulation
- No pulsation effect
- → SIMPLICITY AND USER FRIENDLY MANIPULATION
- →> PRESSURE UNDER CONTROL
  - Tubings RFID managed
- ➔ BAG HEATED AND MAINTAINED AT 38° ±2