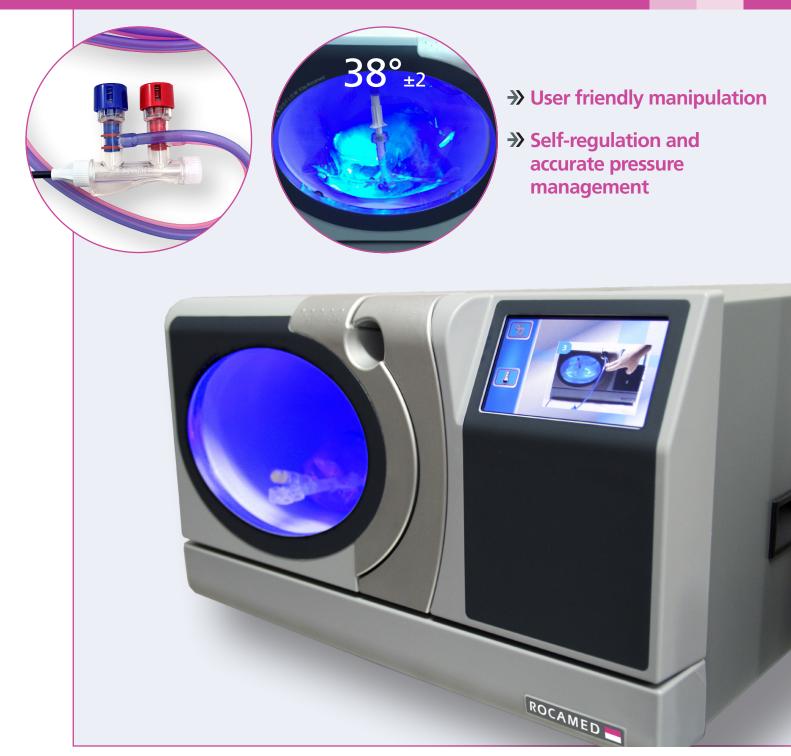

# EndoFlow<sup>™</sup> II

NEW GENERATION,

A UNIQUE SYSTEM OF FLUID MANAGEMENT

→> ACCURATE MANAGEMENT OF THE PRESSURE

- Self-regulation
- No pulsation effect
- → SIMPLICITY AND USER FRIENDLY MANIPULATION
- →> PRESSURE UNDER CONTROL
  - Tubings RFID managed
- ➔ BAG HEATED AND MAINTAINED AT 38° ±2

#### HYSTEROSCOPY TUBING SET

| References   | Description                      | N. Spike |
|--------------|----------------------------------|----------|
| SOHY9102ST12 | Aspiration tubing (push fitting) | 1 spike  |